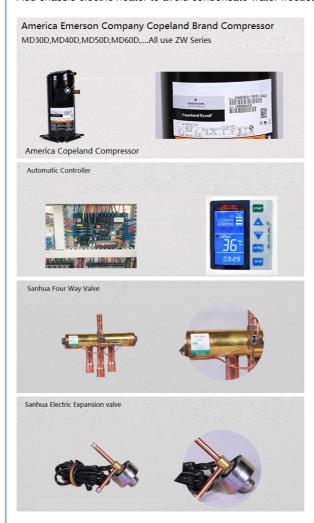

## 2. HEAT PUMP COMPRESSOR:

Meeting Air Source Heat Pump use Famous Brand scroll ZWKSE series compressor and environmentally friendly refrigerant R407C/R410A/R417, stable working at -25dC ambient temperature.

#### 5. INTELLIGENT MICROCOMPUTER SYSTEM:

With LCD panel, can mannually, automatically switch heat pump unit on/off, timer switch unit on/off, fault alarm, fault code