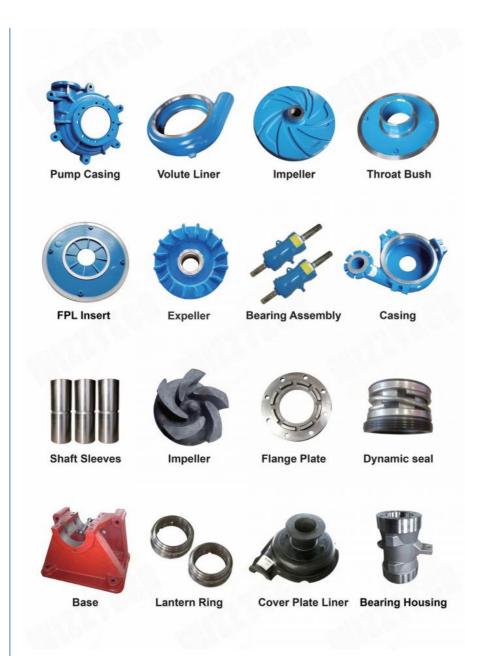

#### Centrifugal Closed Slurry Pump Parts High Chrome White Iron Or Steel For 6 / 4 E

impeller

metal liner

pump case

pump base

cover plate and frame plate

Material:

HIgh Chrome white iron or High Chrome steel

#### Pump replaced parts material:

**A05**-Wear white cast iron, applicable to flow components (impeller, front/rear guard plate, sheath, gravel pump body, liquid pump pump body, Secondary impeller, reduced pressure cap, stuffing box, etc.